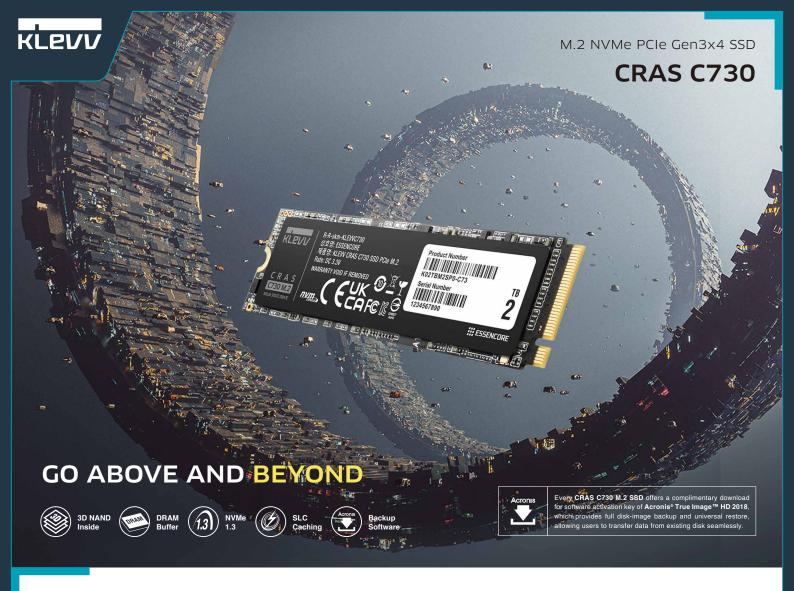

## **FEATURES**

- Utilizes the PCI Express® Gen3 x4 interface supported by NVMe™ 1.3
- DRAM cache buffer to extend SSD lifespan, enhance runtime performance, and strengthen the durability all at once
- $\bullet \ \, \text{Supports AES 256-bit Hardware-based Encryption to ensure superior data security} \\$
- Intelligent SLC caching algorithm for high endurance and performance improvement
- $\bullet \ \ \text{Powerful Hardware LDPC ECC Engine for endurance and retention improvement} \\$
- End to end data path protection with CRC parity
- SRAM error handling on major memory buffers
- Supports Global Wear Leveling for SSD lifespan extension
- $\bullet$  Thermal throttling algorithm to protect the SSD integrity
- Self-Monitoring, Analysis, and Reporting Technology (S.M.A.R.T.)